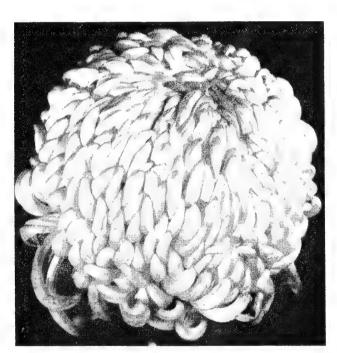

#### Foursome Collection for '58

These 4 new beautiful Mums shown on this page for only \$5.00.

3 of each .....\$12.00

# Sunnyslope — Japanese Introductions for 1958

SUNNYSLOPE GRANDEUR (No. 850). An outstanding purest white. Tremendous in size and a healthy grower. October 15. Price \$1.50 each, 3 for \$4.00.

TAKACHIHO (No. 853). Richest golden yellow maturing about October 10. The shape of its flower plus its rigid stem is really a dream! Price: \$1.00 each, 3 for \$2.75.

MT. WHITNEY (No. 841). A true exhibition flower of tremendous size. This rare mum was obtained from an amateur breeder at Japan. Pure white. Matures November 1. Price: \$1.00 each, 3 for \$2.75.

TAIHO BIZAN (No. 852). Recognized by exhibitors in Japan as being the largest flowering variety in existence, its debut in this country undoubtedly will be welcome by every show exhibitor. The record in Japan being 33 C.M. in diameter. Color is a pleasing shade of rosy purple on the inside and lighter reverse. October 25. Price: \$2.50 each.